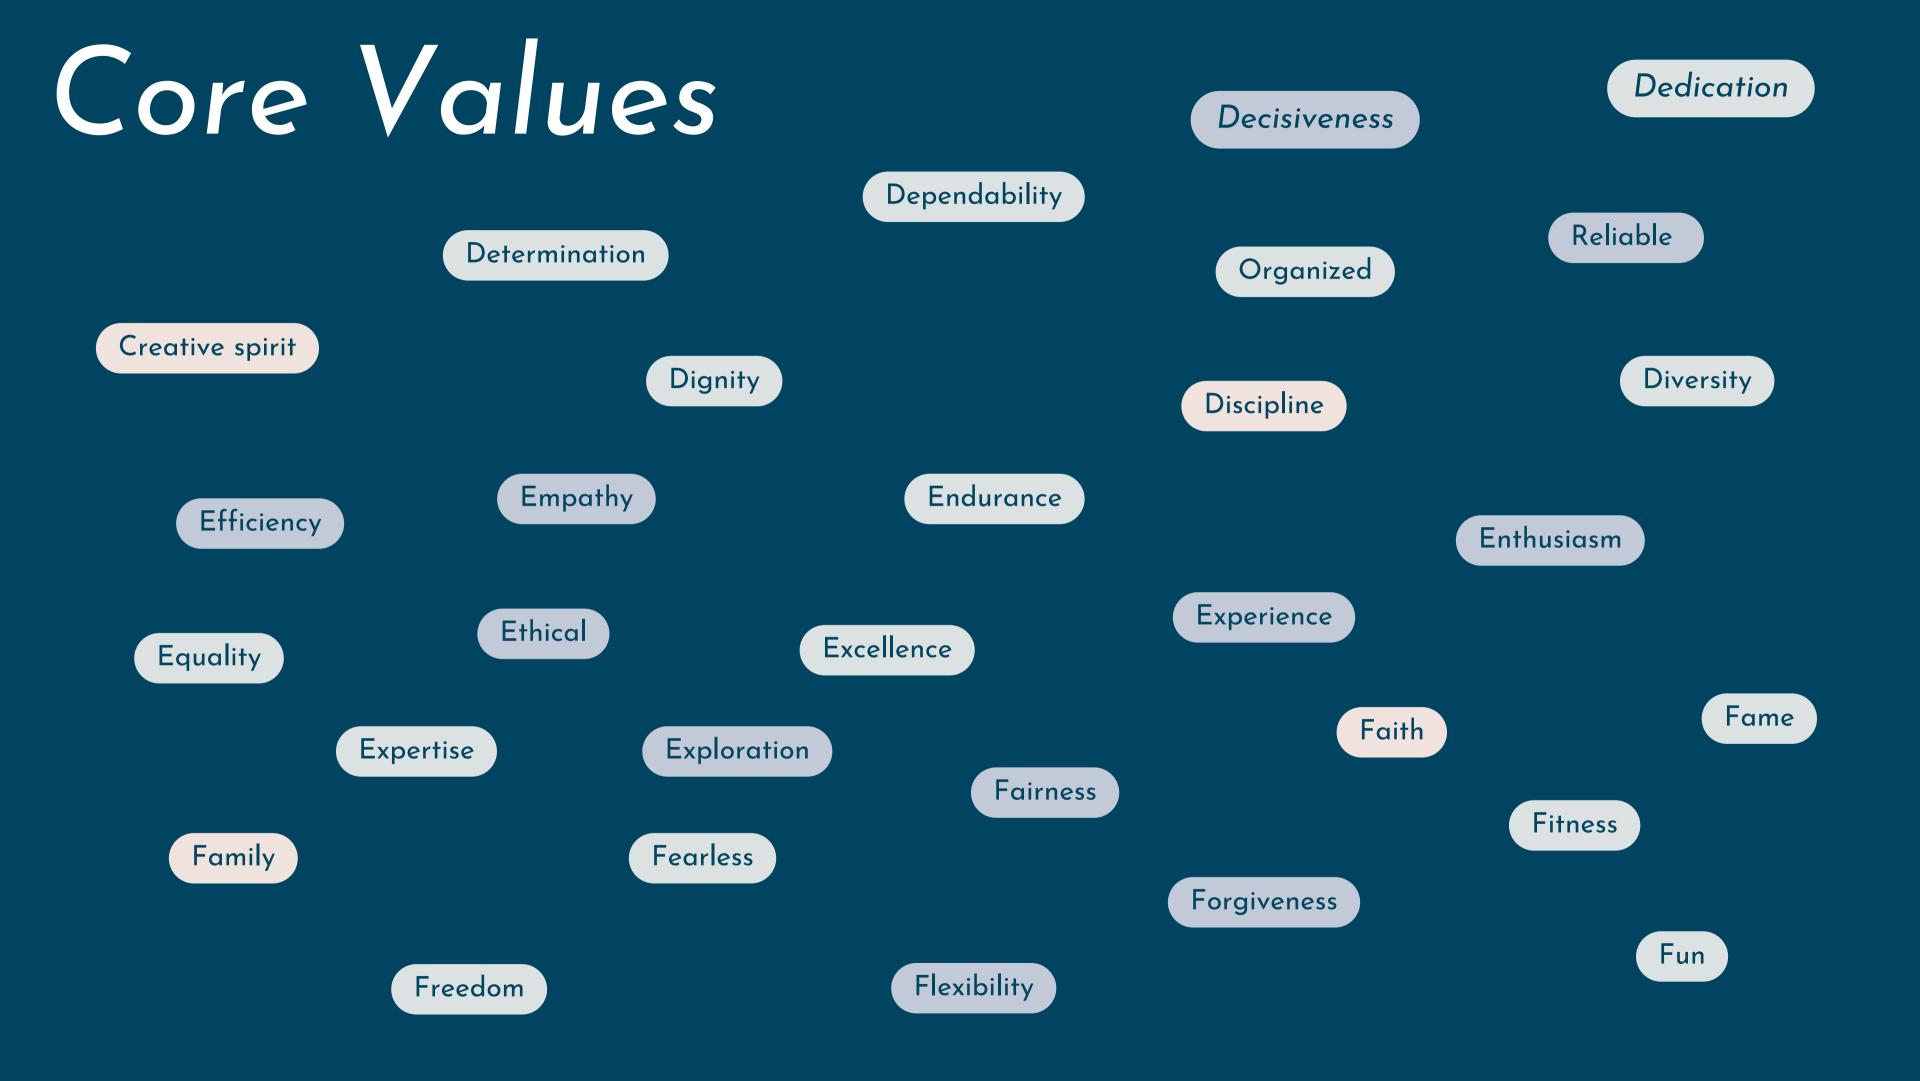

## Sef Reflection: Understanding You

Focus<sub>2</sub> Assessment

Values:

## Identifying Your Values: Activity

Respond on your worksheet

Due to time, you will only have 45 seconds to review the entire slide.

When you think about your values use the below image to help with selecting your values.