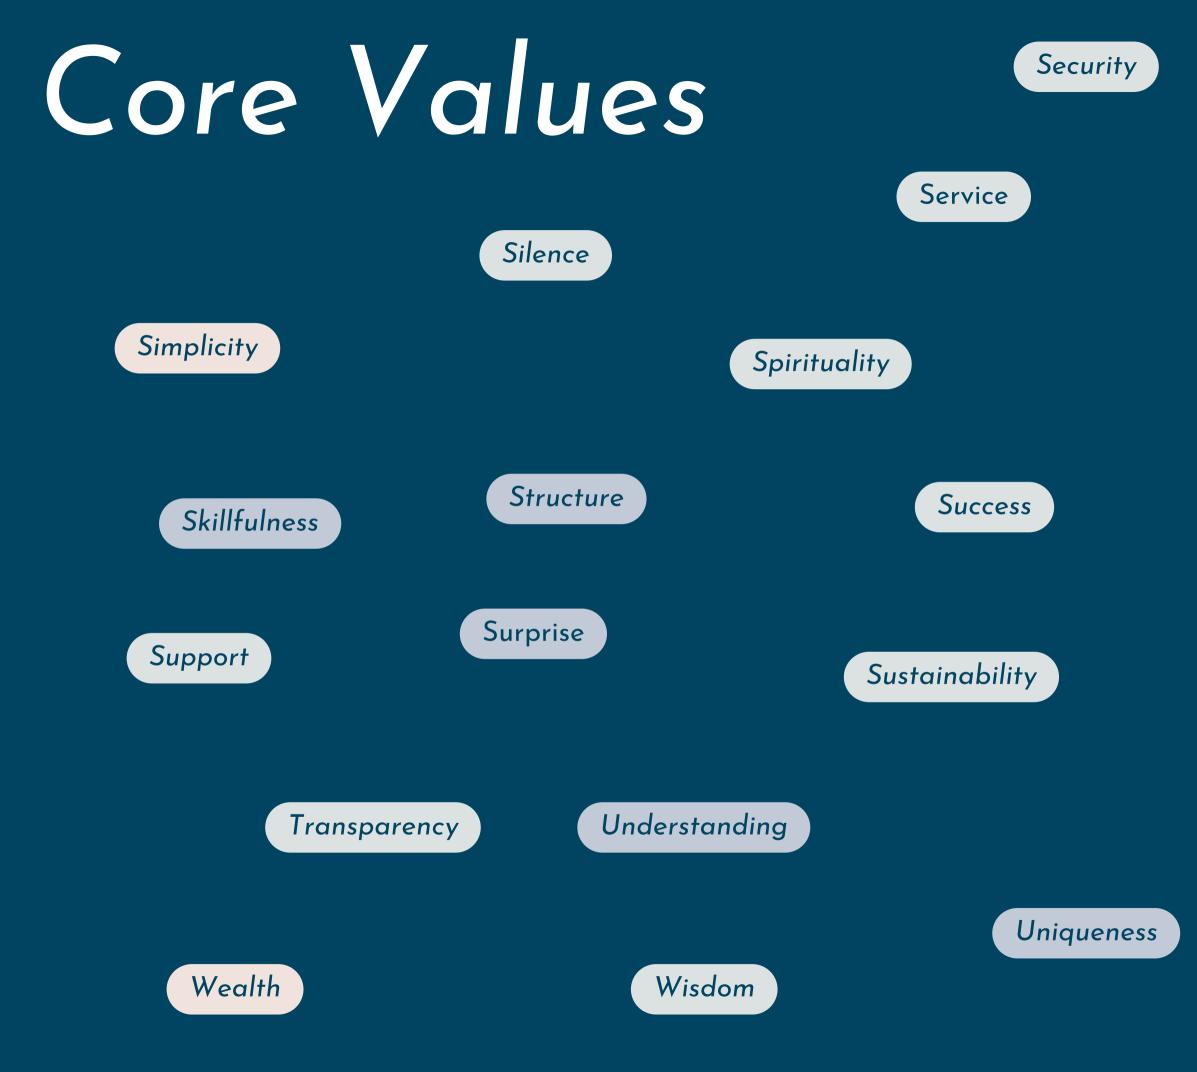

## Sef Reflection: Understanding You

Focus<sub>2</sub> Assessment

Values:

## Identifying Your Values: Activity

Respond on your worksheet

Due to time, you will only have 45 seconds to review the entire slide.

When you think about your values use the below image to help with selecting your values.