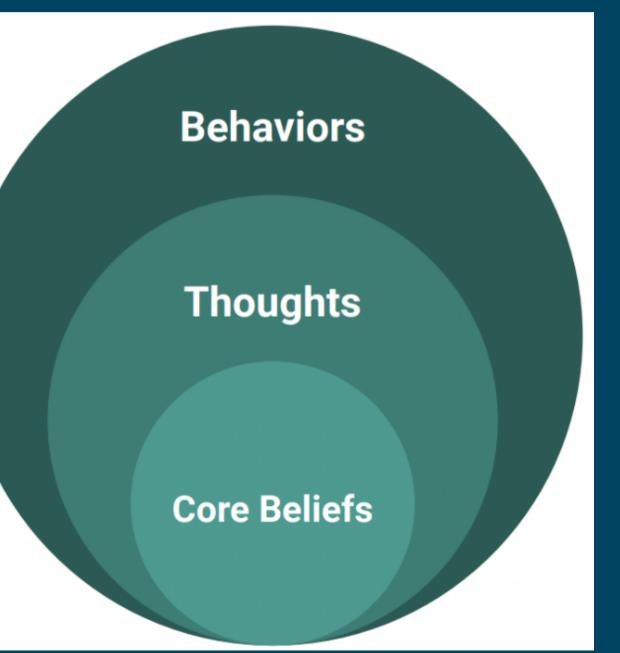

#### Purpose:

American Psychological Association

• are internalized cognitive structures that guide choices by evoking a sense of basic principles of right and wrong, a sense of priorities, and a willingness to make meaning and see patterns.

• an attitude characterized by a need or desire to give selective attention to something that is significant to the individual, such as an activity, goal, or research area.

• an intense, driving, or overwhelming feeling or conviction. Passion is often contrasted with emotion, in that passion affects a person

• the reason for which something is done or for which something exists. a mental goal or aim that directs a person's actions or behavior.