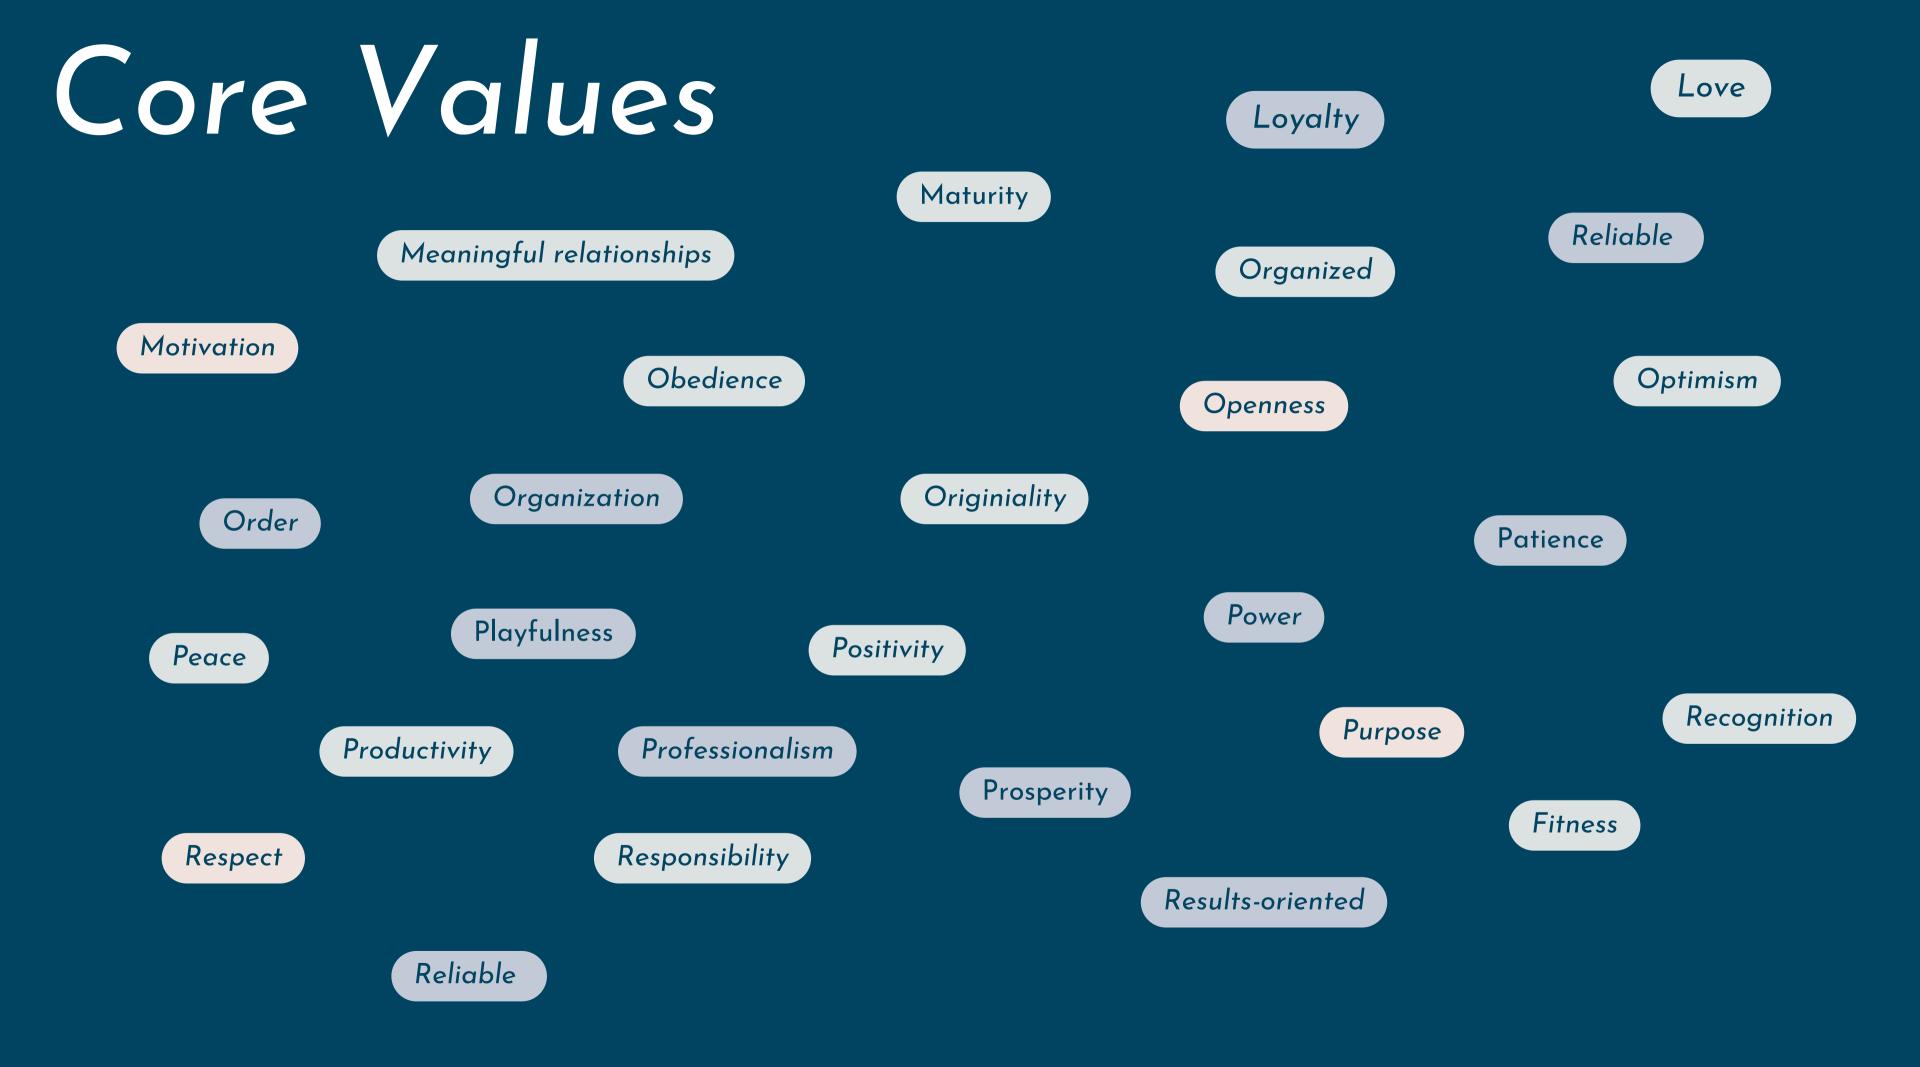

## Sef Reflection: Understanding You

Focus<sub>2</sub> Assessment

Values:

## Identifying Your Values: Activity

Respond on your worksheet

Due to time, you will only have 45 seconds to review the entire slide.

When you think about your values use the below image to help with selecting your values.