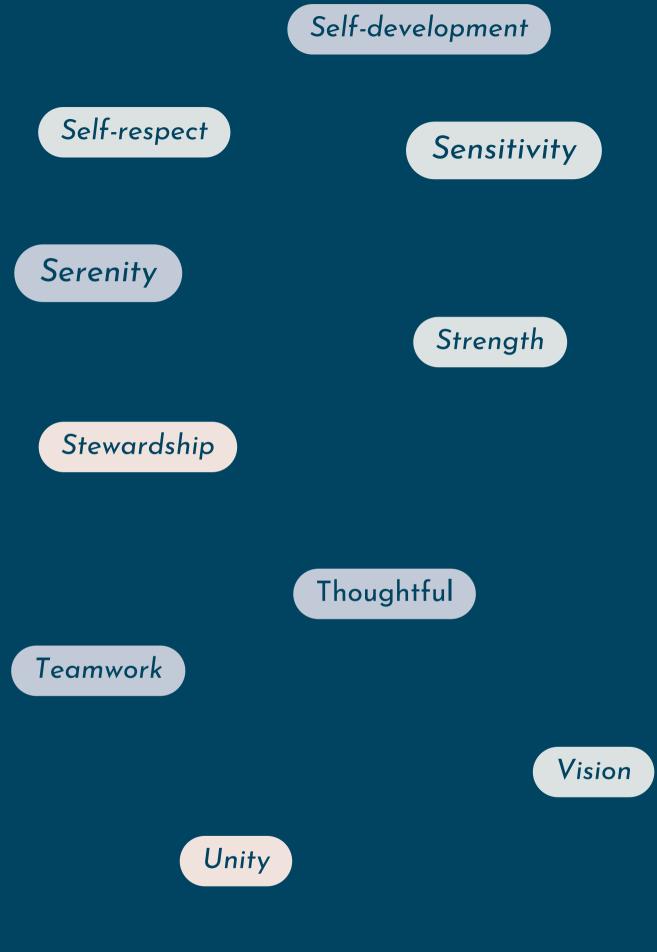

## Identifying Your Values: Activity

Respond on your worksheet

Due to time, you will only have 45 seconds to review the entire slide.

When you think about your values use the below image to help with selecting your values.