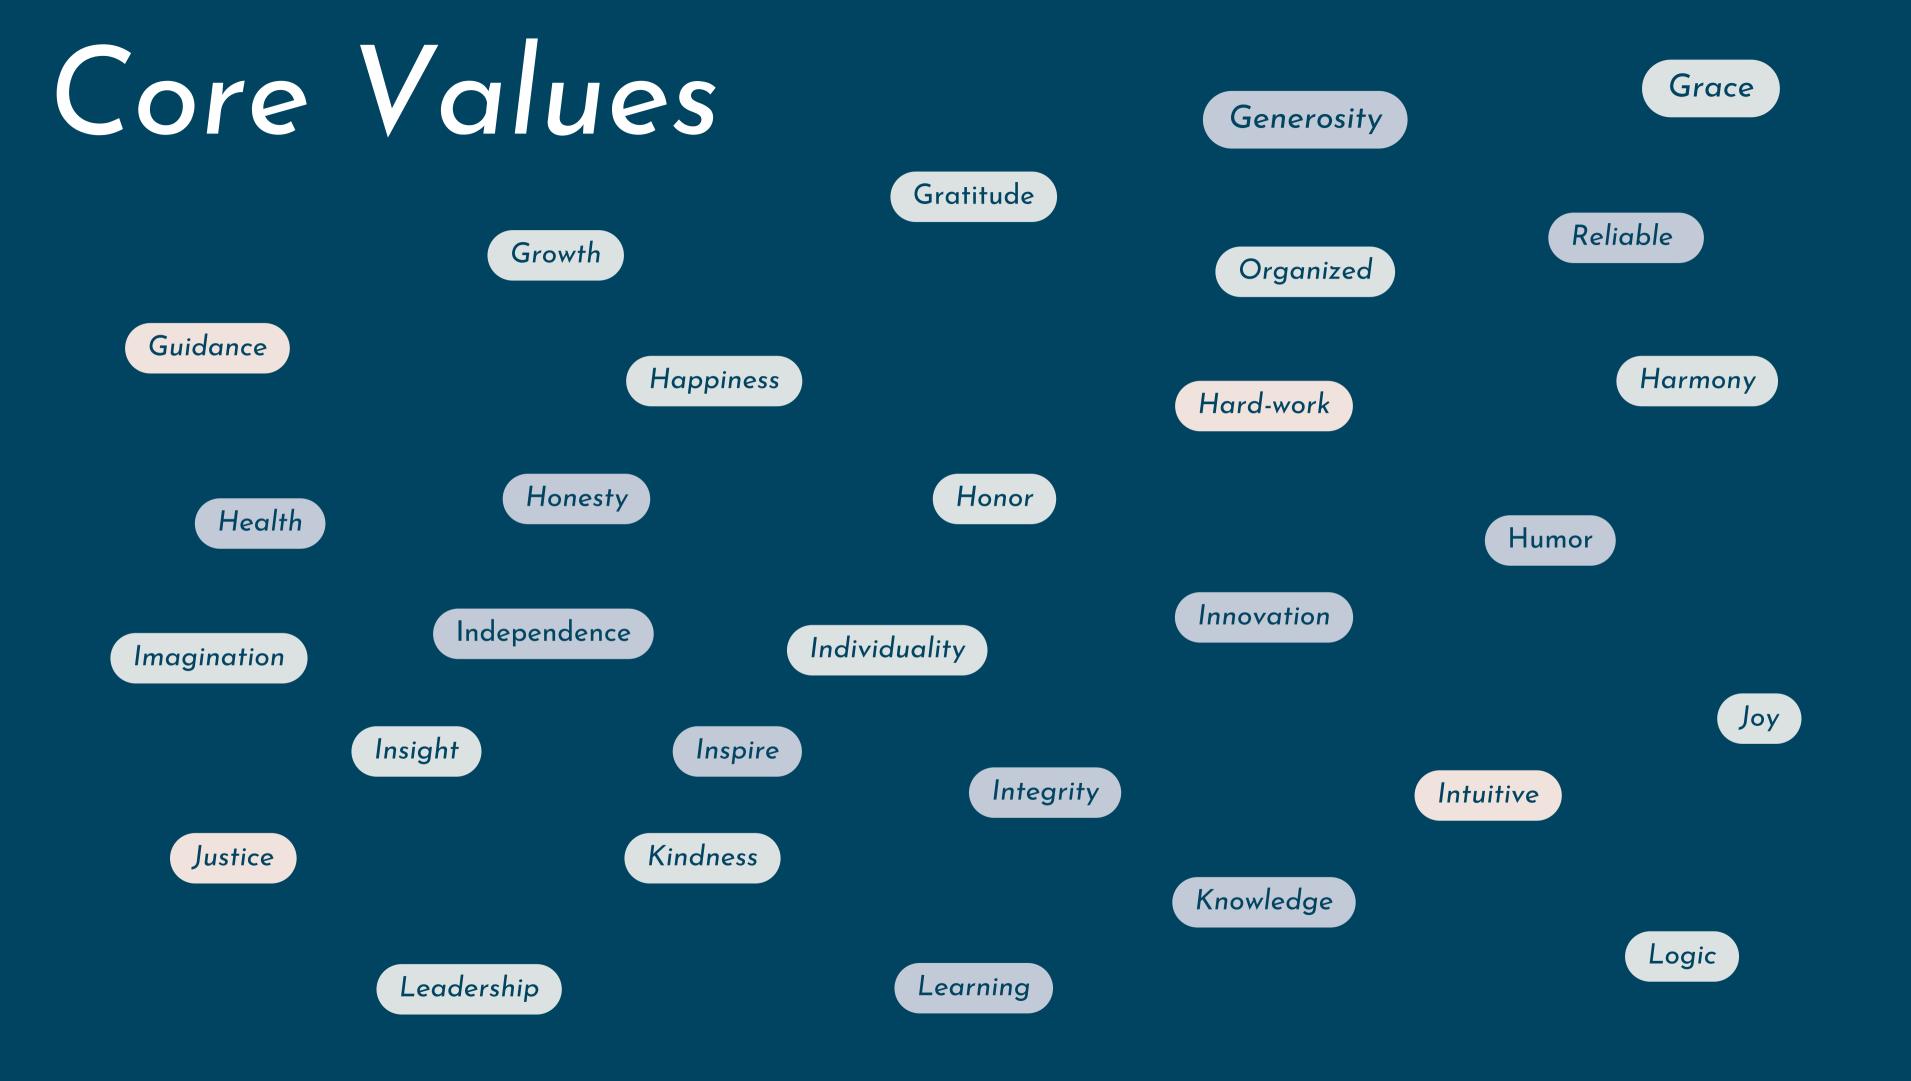

## Sef Reflection: Understanding You

Focus<sub>2</sub> Assessment

Values:

## Identifying Your Values: Activity

Respond on your worksheet

Due to time, you will only have 45 seconds to review the entire slide.

When you think about your values use the below image to help with selecting your values.