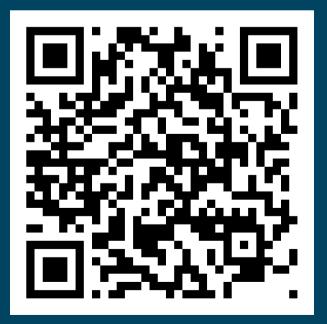

## Actionable Strategies to aid in Career Success

Scan QR Code: Save First: Make a copy and save in your google drive.

Scan QR Code: Save First: Make a copy and save in your google drive.

Action Plan: Career Journey Success Actionable Strategies to aid in