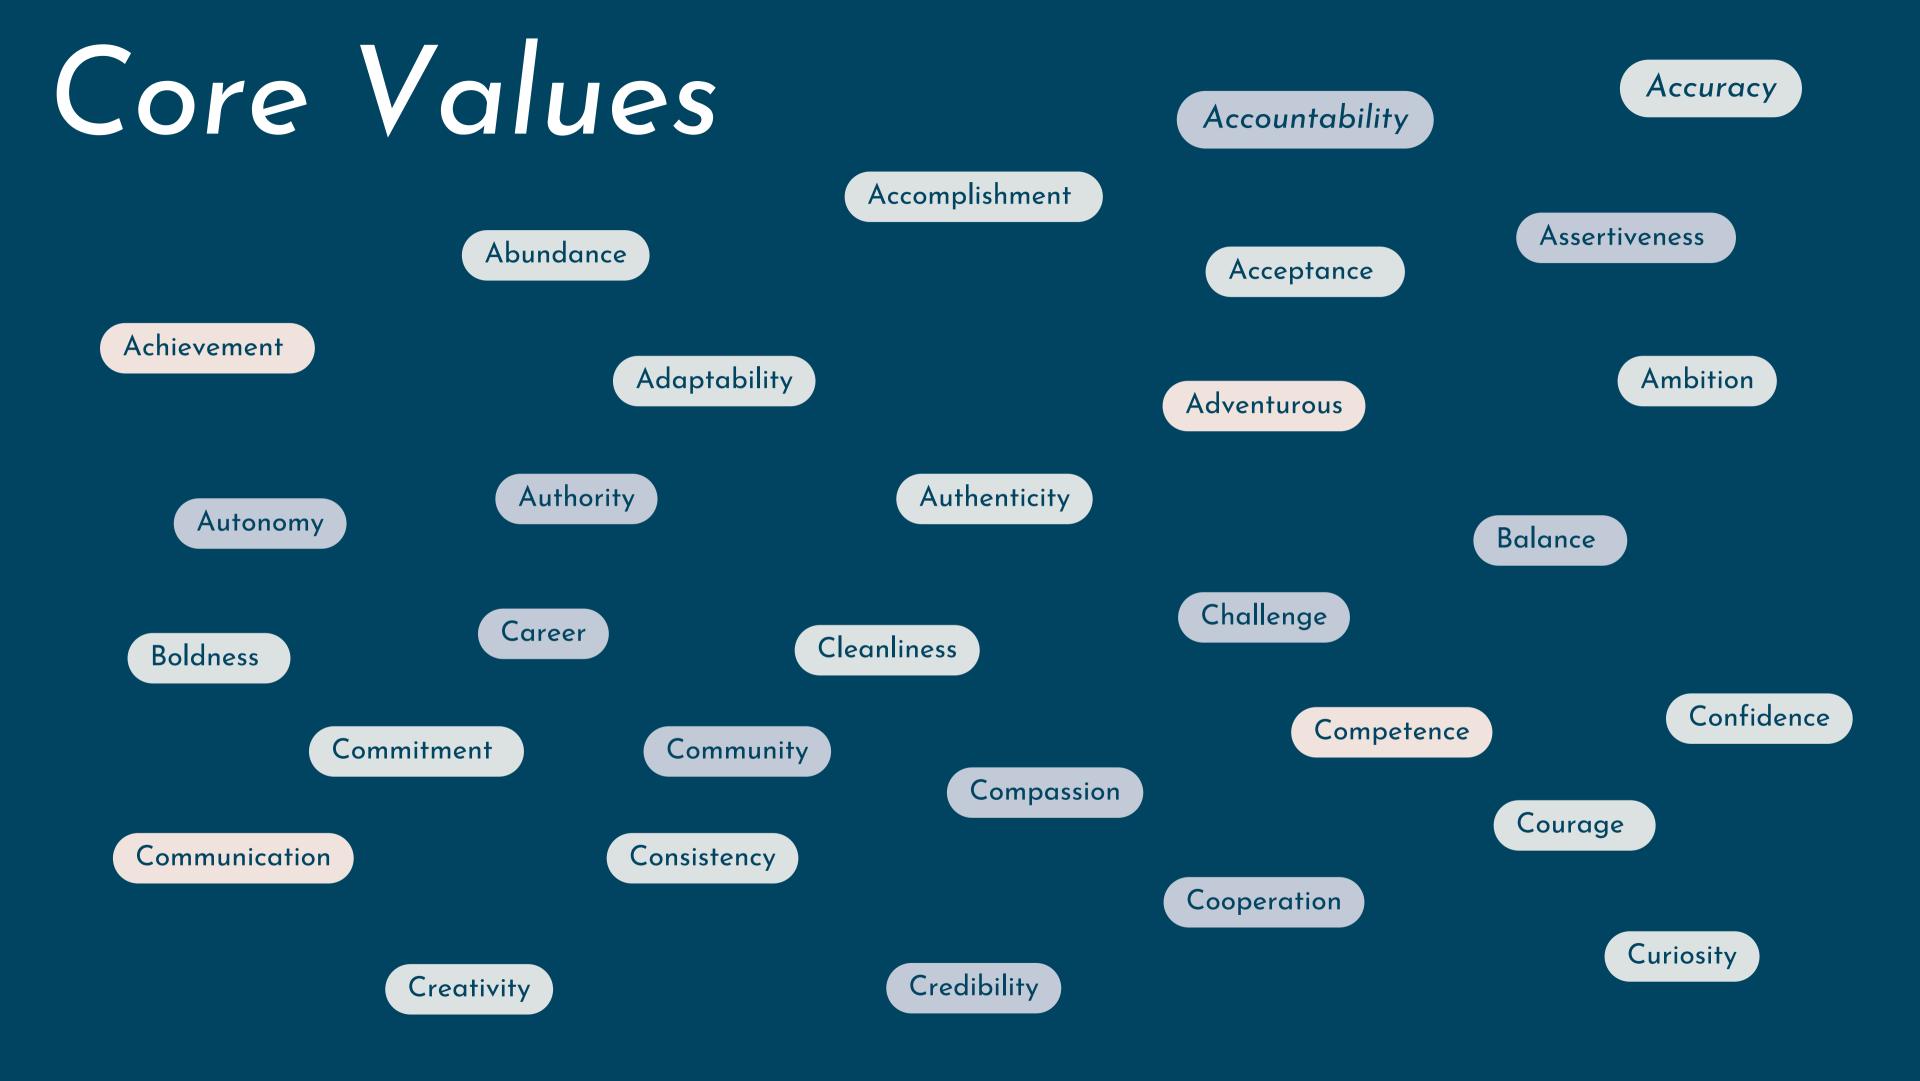

## Sef Reflection: Understanding You

Focus<sub>2</sub> Assessment

Values:

## Identifying Your Values: Activity

Respond on your worksheet

Due to time, you will only have 45 seconds to review the entire slide.

When you think about your values use the below image to help with selecting your values.